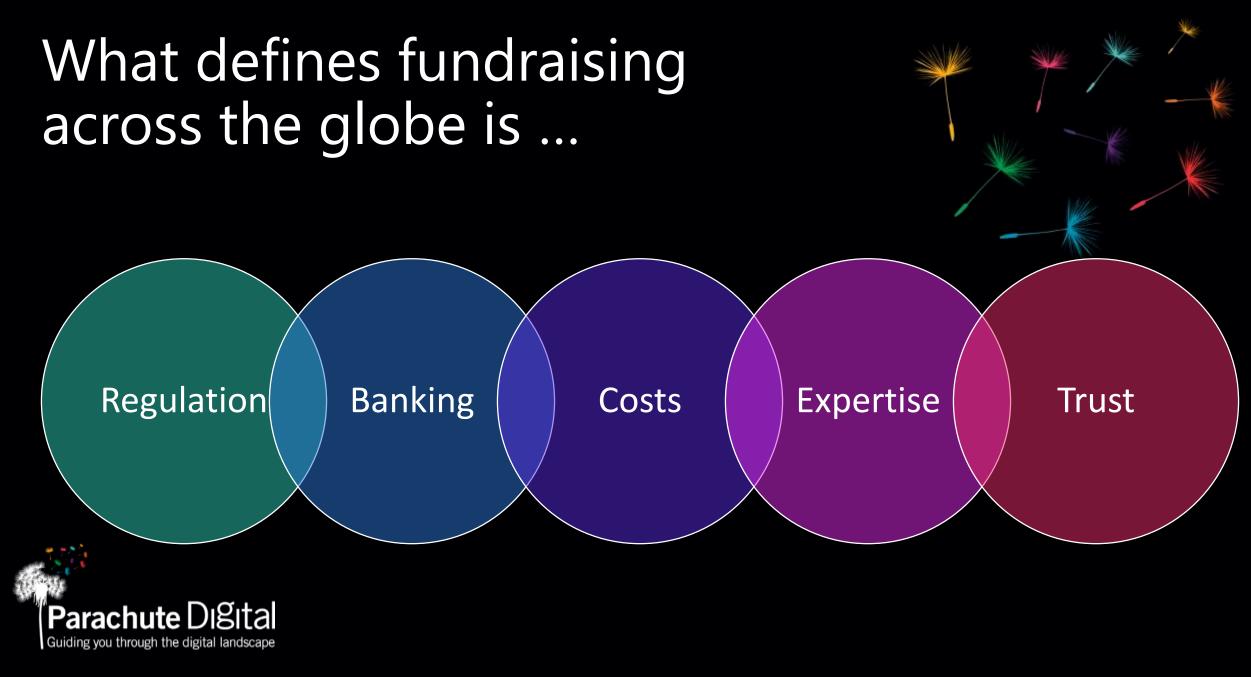

### What defines fundraising across the world

| Regulation                                                                                                                    | Banking                                                                                                                  | Trust                                                                  | Costs                                                          |
|-------------------------------------------------------------------------------------------------------------------------------|--------------------------------------------------------------------------------------------------------------------------|------------------------------------------------------------------------|----------------------------------------------------------------|
| <ul> <li>GDPR (UK +<br/>Europe)</li> <li>Inheritance<br/>laws (Japan)</li> <li>No<br/>solicitation<br/>(Singapore)</li> </ul> | <ul> <li>Giro (US)</li> <li>M-pesa<br/>(Africa)</li> <li>eWallets<br/>(Indonesia,<br/>China)</li> <li>NO BANK</li> </ul> | <ul> <li>Corruption</li> <li>Celebrities</li> <li>Community</li> </ul> | <ul> <li>Postage</li> <li>Labour</li> <li>Expertise</li> </ul> |