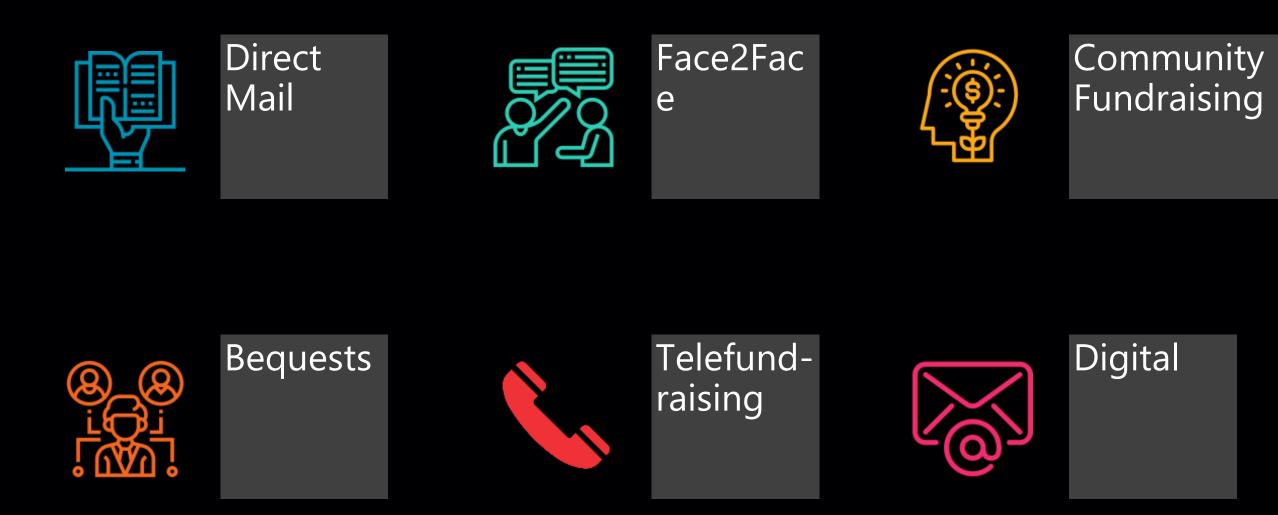

# Fundraising best practice is the same everywhere

#### Mostly the same fundraising channels work