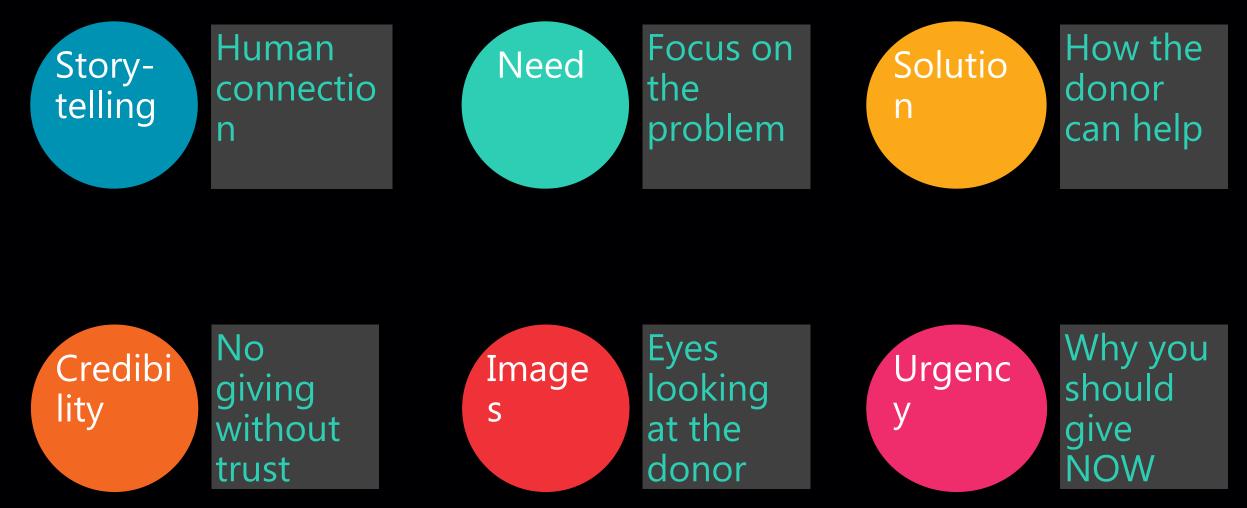

# Fundraising best practice is the same everywhere

#### Mostly the same fundraising channels work