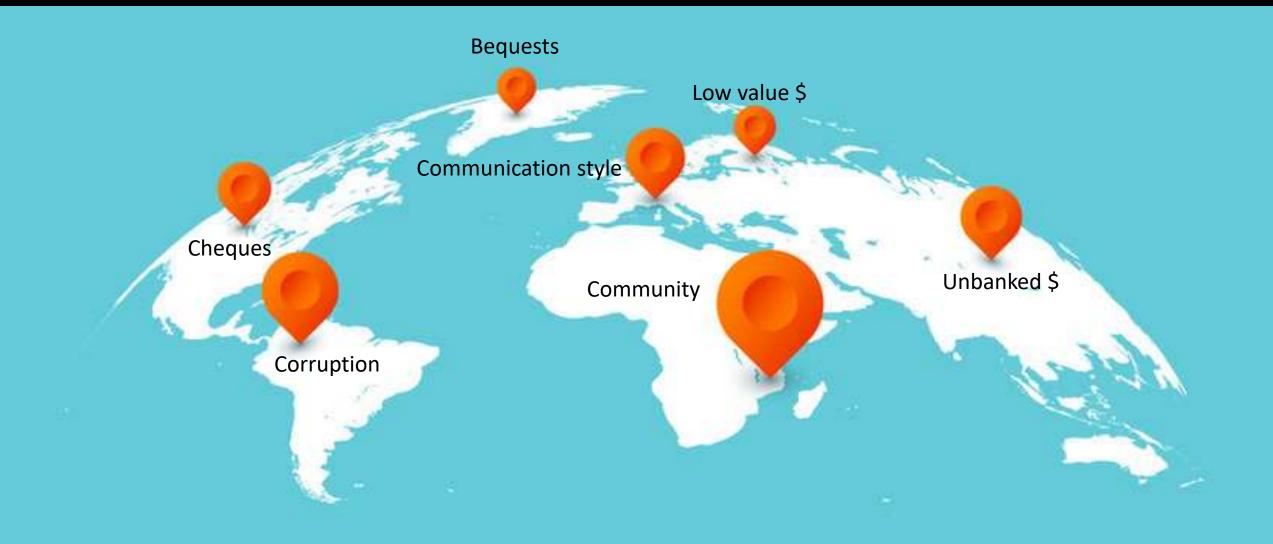

#### Insight + lived experience

Shuai CHINA

Philanthropy in China very domestic focused and on CHILDREN.

Younger people (under 35) are more socially motivated.

Fundraising is usually instigated by an individual, through friends and/ or community.

#### Marcos ARGENTINA

Fundraising in Argentina is hard because there is so much corruption.

Most people give only to large, well-known organisations that are trusted.

They're focused almost 100% on

#### Son VIET NAM

There are 2 types of giving in Viet Nam:

1. In person

2. Social media

It's always paid directly into a bank account.

### What defines fundraising across the world

| Regulation                                                                                                                    | Banking                                                                                                                  | Trust                                                                  | Costs                                                          |
|-------------------------------------------------------------------------------------------------------------------------------|--------------------------------------------------------------------------------------------------------------------------|------------------------------------------------------------------------|----------------------------------------------------------------|
| <ul> <li>GDPR (UK +<br/>Europe)</li> <li>Inheritance<br/>laws (Japan)</li> <li>No<br/>solicitation<br/>(Singapore)</li> </ul> | <ul> <li>Giro (US)</li> <li>M-pesa<br/>(Africa)</li> <li>eWallets<br/>(Indonesia,<br/>China)</li> <li>NO BANK</li> </ul> | <ul> <li>Corruption</li> <li>Celebrities</li> <li>Community</li> </ul> | <ul> <li>Postage</li> <li>Labour</li> <li>Expertise</li> </ul> |