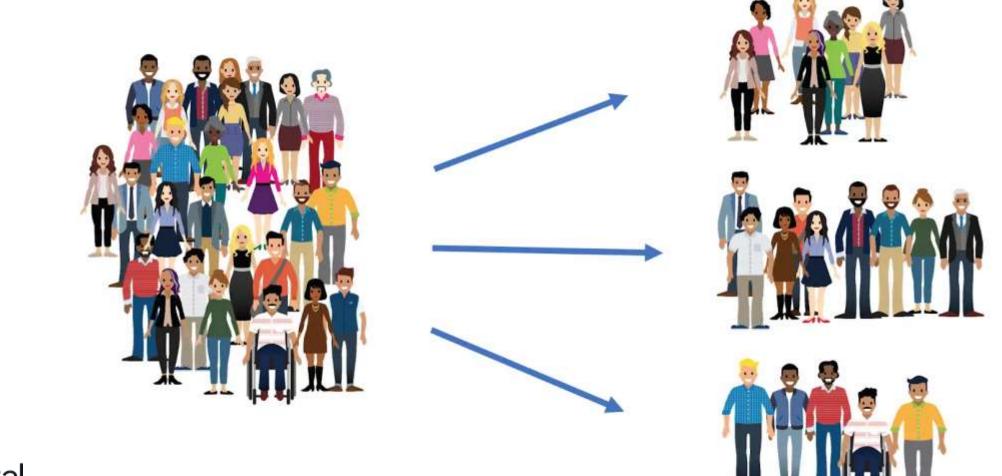

#### Segment your audience & personalise

#### Be specific and careful

 $\rightarrow$  'Africa' is a continent, there are 54 separate countries

- → Latin America spans both the north & southern hemisphere
- $\rightarrow$  'Asia' has MANY distinct cultures, languages &