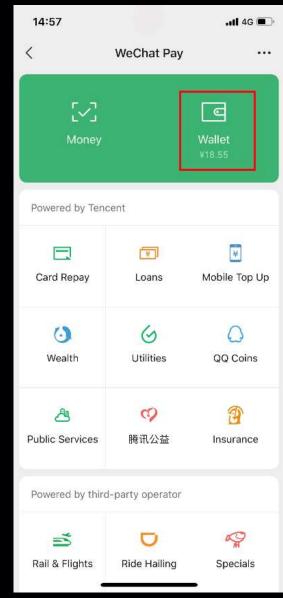

### What defines fundraising across the world

| Regulation                                                                                                                    | Banking                                                                                                                  | Trust                                                                  | Costs                                                          |
|-------------------------------------------------------------------------------------------------------------------------------|--------------------------------------------------------------------------------------------------------------------------|------------------------------------------------------------------------|----------------------------------------------------------------|
| <ul> <li>GDPR (UK +<br/>Europe)</li> <li>Inheritance<br/>laws (Japan)</li> <li>No<br/>solicitation<br/>(Singapore)</li> </ul> | <ul> <li>Giro (US)</li> <li>M-pesa<br/>(Africa)</li> <li>eWallets<br/>(Indonesia,<br/>China)</li> <li>NO BANK</li> </ul> | <ul> <li>Corruption</li> <li>Celebrities</li> <li>Community</li> </ul> | <ul> <li>Postage</li> <li>Labour</li> <li>Expertise</li> </ul> |